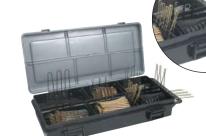

#### **Other Fringe Pins**

In clear plastic case - 50g. Available in Black only.

PI270BL - Thick.

Includes selection of 1  $^1/_2$ " & 2" Bobby Pins and 2" & 3" Ripple Pins.

PISE1