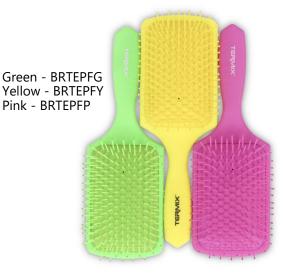

### Paddle Brushes

- Hair Type: Wavy or curly, thick, long
- Rounded Bristles: Massage the scalp, encouraging healthy & prolonged hair growth
- Use On: Both wet and dry hair
- **Use For:** Detangling & styling
- Ergonomic handle: The non-slip material and shape make this paddle comfortable to hold
- Daily Care: use first on mid-lengths to tips, then roots to mid-length. Start underneath, then from on top