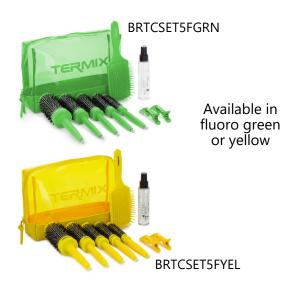

### **3 Step Brushing Set**

- S x Termix Professional Radial Brushes: 17mm, 23mm, 28mm, 32mm & 43mm
- I x Termix Professional Paddle Brush
- ② 2 x Termix Gator Clips
   ③

#### I x Style.Me Silky spray 100ml

Liquid glass enriched with bamboo and sweet almond oil, which creates shine and prevents split ends, deeply nourishing the hair.