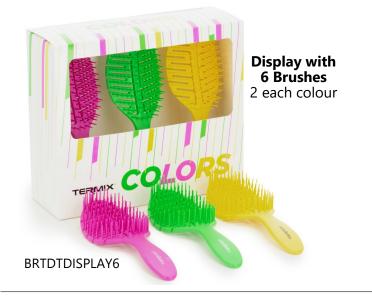

### **Detangling Brushes**

- Hair Type: Suitable for all hair types
- Flexible Head: Bends in all directions, allowing the brush to adapt to the shape of the head
- Anti-pull bristles: allow detangling without any force, preventing damage to the hair
- Fast-drying: the perforated base allows air to flow through, accelerating drying time
- Small & compact: for detangling on the go
- For Wet & Dry Hair: use first on mid-lengths to tips, then roots to mid-length

Comes in hang sell packaging