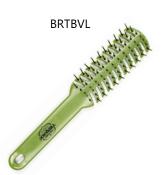

A vented hot brush with a black metal base plate, ideal for adding volume and raising the roots in styles such as the Pompadour.

The widely spaced bristles and vented body make this brush perfect for untangling, shaping hair and gently massaging the scalp. Also perfect for beards.