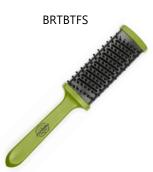

A vented hot brush with a black metal base plate, ideal for adding volume and raising the roots in styles such as the Pompadour.

The widely spaced bristles and vented body make this brush perfect for untangling, shaping hair and gently massaging the scalp. Also perfect for beards.