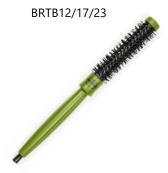

Perfect for adding volume, softening texture and shaping hair. Available in 3 sizes:

12mm - Short hair

17mm - Medium hair

23mm - Long hair