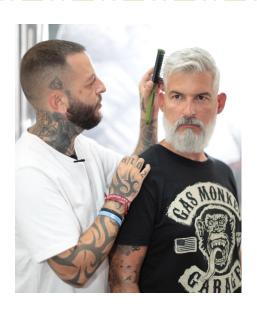

## TERMIX BARBER BRUSHES

Termix presents their new line of top quality, Barber Brushes, which are specifically designed to meet the needs of men's hair.

- Thicker fibres which won't damage the scalp
- Rapid drying for healthier brushing
- Design which avoids pulling the hair
- ② 2 year warranty

A vented hot brush with a black metal base plate, ideal for adding volume and raising the roots in styles such as the Pompadour.

The widely spaced bristles and vented body make this brush perfect for untangling, shaping hair and gently massaging the scalp. Also perfect for beards.