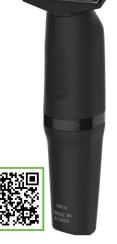

## **Introducing the T-Shaver Trimmer**

- \* Made in Korea
- \* Charge for 60 minutes, use for 2 hours
- \* Unique two sided ZERO GAP blade
- \* Wet and dry shave

- \* Only 95g
- \* Charge with a USB-C cable
- \* Ideal for beards, eyebrows & hair line
- \* Comes with 2 combs, oil & brush