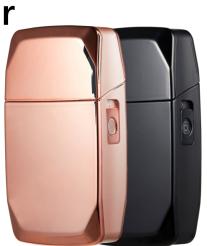

- \* Ergonomic and only 290g
- \* Cord / cordless
- Comes with 5 magnetic combs, oil & brush in zippered carry case
- Non-slip rubber base stand
- \* High quality Lithium battery

Introducing the Lighter Shaver

- \* Made in Korea
- \* Hitachi steel cutting blades
- \* Titanium coated hypoallergenic foils
- \* Charge for 70 minutes, use for 2 hours \* Charge with a USB-C cable
- Only 170g
- \* Cord / cordless
- \* High quality Lithium battery