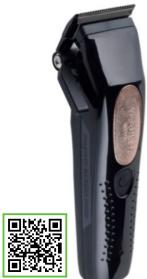

## Introducing the MT-950 Clipper

- \* Made in Korea
- \* 10,000rpm magnetic levitation motor
- Hitachi steel blades with unique tooth design for quiet, effortless cutting
- \* Charge with a magnetic USB-C cable
- \* Charge for 60 minutes, use for 2 hours

- \* Ergonomic and only 290g
- \* Cord / cordless
- Comes with 5 magnetic combs, oil & brush in zippered carry case
- Non-slip rubber base stand
- \* High quality Lithium battery

Introducing the Lighter Shaver